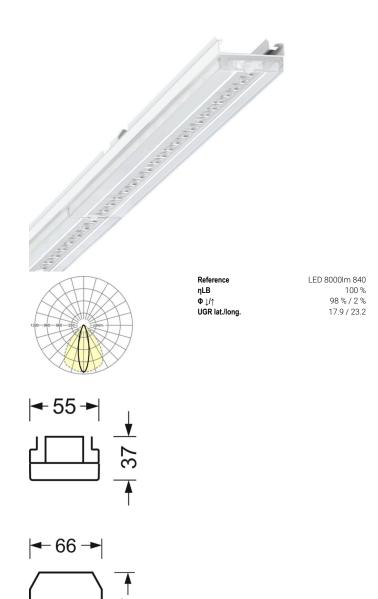

### LIGHTING TECHNOLOGY

| Placement                                     | LED, Colour            |
|-----------------------------------------------|------------------------|
|                                               | rendering/Light colour |
|                                               | CRI ≥ 80 / 4000K       |
| Colour tolerance (MacAdam)                    | 3SDCM                  |
| Nominal luminous flux                         | 8646lm                 |
| Nominal luminous flux-emergency lighting mode | 927lm                  |
| LED service life                              | 50000h L80/B10 (Tq     |
|                                               | 35°C), 70000h L80/B50  |
|                                               | (Tq 35°C), 100000h     |
|                                               | L80/B50 (Tq 30°C)      |
| Luminaire luminous efficiency                 | 176lm/W                |
| Beam angle                                    | 25° (C0) / 100 ° (C90) |
| UGR lat./long.                                | 17.9 / 23.2            |

# **MECHANICS**

| Housing colour Dimensions (LxWxH/DxH) |         | traffic white RAL 9016                                |  |
|---------------------------------------|---------|-------------------------------------------------------|--|
|                                       |         | 1531mm x 55mm x 37mm                                  |  |
| Weight (net)                          |         | 1.95kg                                                |  |
| Type of installation                  |         | Mounting rail system installation, Light<br>structure |  |
| Dimension                             | S       |                                                       |  |
| L                                     | 1531 mm | Length                                                |  |
| В                                     | 55 mm   | Width                                                 |  |
| Н                                     | 37 mm   | Height                                                |  |